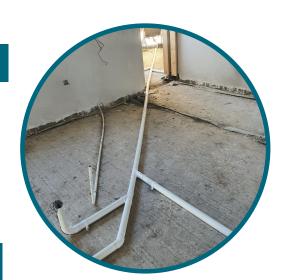

# Installation - home under construction

### Split into 2 stages:

- First Fix Before plastering, central vacuum points will be fitted within the walls.
- Second Fix When plastering is nearing completion but the floors are not yet poured, the central vacuum ducting is installed.