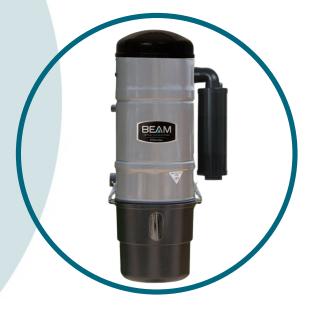

#### **A Vacuum Power Unit**

Typically located in the utility room, garage or basement.