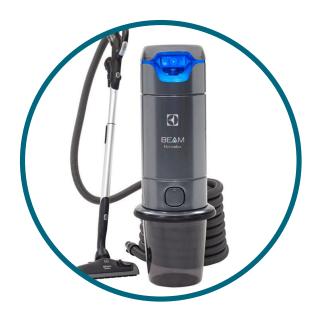

### Beam Alliance Range

The Alliance range combines ultimate cleaning performance with Smart Screen technology, providing complete system monitoring.

- Smart screen technology
- 3-in-1 Cleaning Tool
- Unique press & release bin

### Beam Serenity Range

The Serenity range of vacuum units provide powerful and quiet cleaning performance.

- Interactive Digital LCD Screen
- Efficient Bypass Motor
- Self-Cleaning Filter