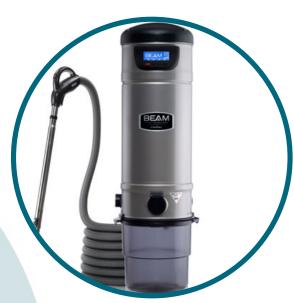

### Beam Serenity Range

The Serenity range of vacuum units provide powerful and quiet cleaning performance.

- Interactive Digital LCD Screen
- Efficient Bypass Motor
- Self-Cleaning Filter

### **Beam Mundo**

Our economy Beam Mundo vacuum unit features strong motor performance with high suction power.

- Ideal for smaller houses
- Compact & Robust
- Performance & Value