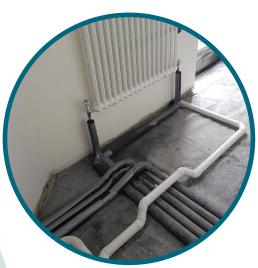

## Concealed 50mm ducting network

Installed throughout the property within the walls/floors, connecting a series of centrally placed vacuum inlets.

# Installation of a Beam Central Vacuum System

You can install the system yourself, or an experienced Beam engineer will be happy to install the system for you.

### Split into 2 stages:

- First Fix Before plastering, central vacuum points will be fitted within the walls.
- Second Fix When plastering is nearing completion but the floors are not yet poured, the central vacuum ducting is installed.