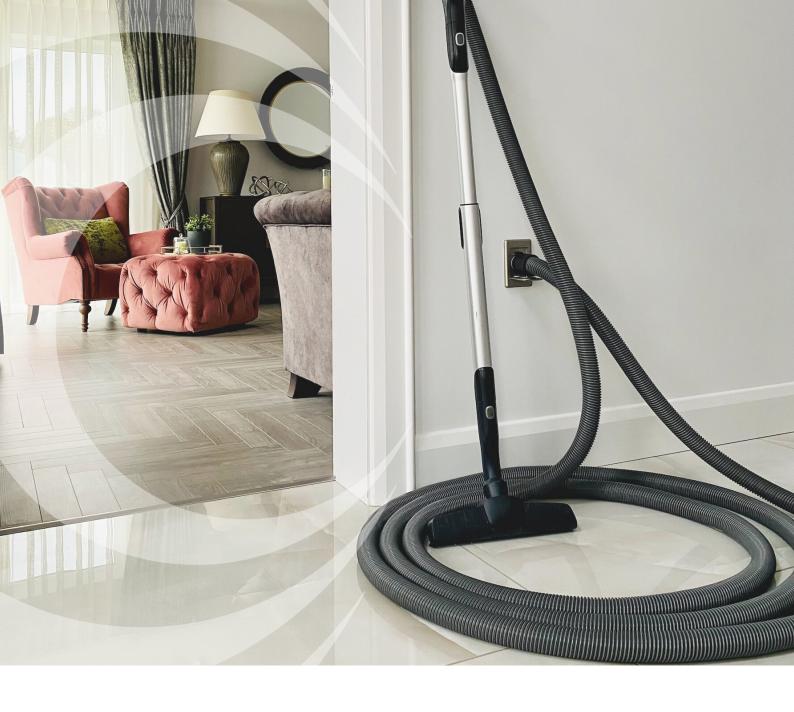

# What is a Beam Central Vacuum System?

Simply put, it's the modern, healthy way to vacuum your home!

The system consists of four main elements:

## Concealed 50mm ducting network

Installed throughout the property within the walls/floors, connecting a series of centrally placed vacuum inlets.

### A vacuum cleaning hose

Lightweight and crushproof, with a set of cleaning tools & accessories for cleaning carpet, hardfloors and upholstery.