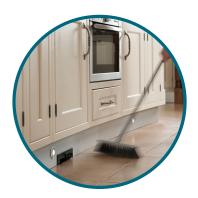

### Kitchen Vacpan

A standard feature of every Beam Central Vacuum System! Daily cleaning convenience for the kitchen.

### **VacPan for Everyday Cleaning**

Just sweep the debris to the kitchen VacPan,
 activate with your toe, and the dirt is whisked away
 perfect for daily use.