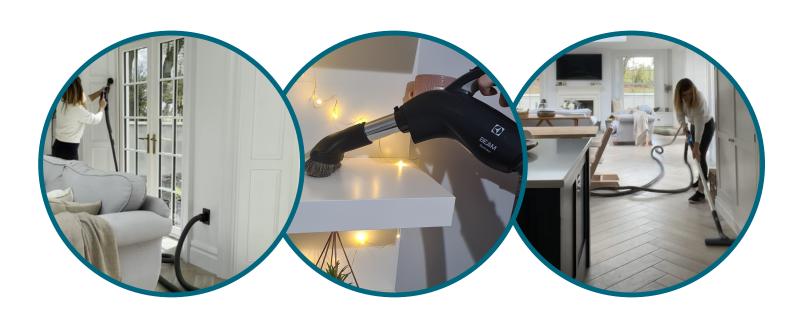

### A vacuum cleaning hose

Lightweight and crushproof, with a set of cleaning tools & accessories for cleaning carpet, hardfloors and upholstery.

# Benefits of a Beam Central Vacuum System

Vacuum faster, easier, and more efficiently than ever before - the ultimate in built-in convenience.

# All New! Beam Retractable Hose Management System

An alternative option to the 9m cleaning hose, this retractable central vacuum hose is stored within the wall and pulled out from the wall inlet for use.