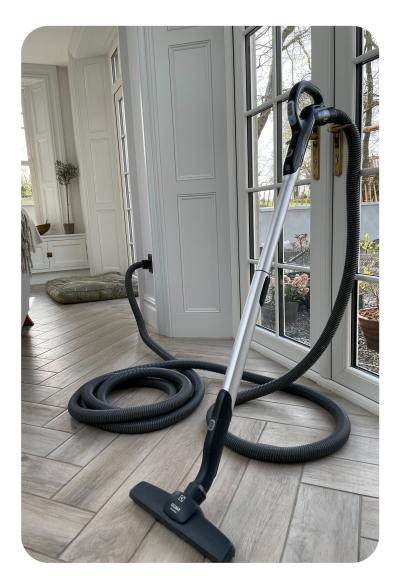

# All New! Beam Retractable Hose Management System

An alternative option to the 9m cleaning hose, this retractable central vacuum hose is stored within the wall and pulled out from the wall inlet for use.

- Quick & simple to use
- No storage space needed for your hose
- A hose behind every wall inlet
- Retracts within seconds

**How It Works** 

- 1. Simply pull out the length of vacuum hose required
- 2. Connect the cleaning attachment of your choice to the hose
- 3. Pull the black handle to lock the hose and start vacuuming
- 4. When finished, push the black handle in and the hose will retract inside the ducting system behind the wall inlet.