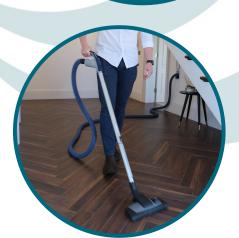

### A vacuum cleaning hose

Lightweight and crushproof, with a set of cleaning tools & accessories for cleaning carpet, hardfloors and upholstery.