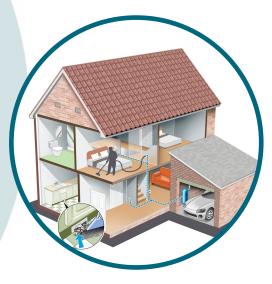

# What is a Beam Central Vacuum System?

Simply put, it's the modern, healthy way to vacuum your home!

The system consists of four main elements:

#### **A Vacuum Power Unit**

Typically located in the utility room, garage or basement.

## Concealed 50mm ducting network

Installed throughout the property within the walls/floors, connecting a series of centrally placed vacuum inlets.

### A vacuum cleaning hose

Lightweight and crushproof, with a set of cleaning tools & accessories for cleaning carpet, hardfloors and upholstery.

### Kitchen Vacpan

A standard feature of every Beam Central Vacuum System! Daily cleaning convenience for the kitchen.