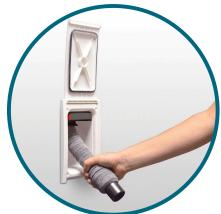

# All New! Beam Retractable Hose Management System

An alternative option to the 9m cleaning hose, this retractable central vacuum hose is stored within the wall and pulled out from the wall inlet for use.

- Quick & simple to use
- No storage space needed for your hose
- A hose behind every wall inlet
- Retracts within seconds

**How It Works** 

- 1. Simply pull out the length of vacuum hose required
- 2. Connect the cleaning attachment of your choice to the hose
- 3. Pull the black handle to lock the hose and start vacuuming
- 4. When finished, push the black handle in and the hose will retract inside the ducting system behind the wall inlet.